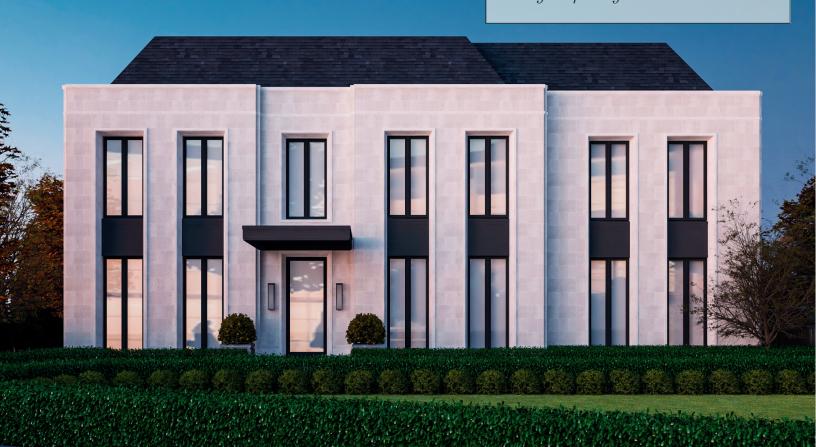

## A KINGSMORE LANDMARK IN KING CITY

Introducing Domus 445, an architectural masterpiece spanning 6.950 square feet in the heart of King City, meticulously designed by some of Canada's most visionary designers and architects. Every detail has been carefully curated to offer an unparalleled living experience, blending contemporary aesthetics with luxurious functionality.

#### KING CITY | ONTARIO

Domus 445 is more than just a residence: it's a statement of modern living. From its stunning outdoor spaces to the intricately designed interiors, this home embodies both elegance and comfort. Experience the pinnacle of craftsmanship and creativity, brought to life by Canada's finest talents, and immerse yourself in a space that reflects the perfect balance of innovation and timeless design.

#### EXPLORE / DOMUS

- 6,950 sqft of Living Space
- 5 Bedrooms Plus Nanny Ouarters
- 10 Bathrooms
- 4-Car Garage
- Lot Size: 114 x 203 ft