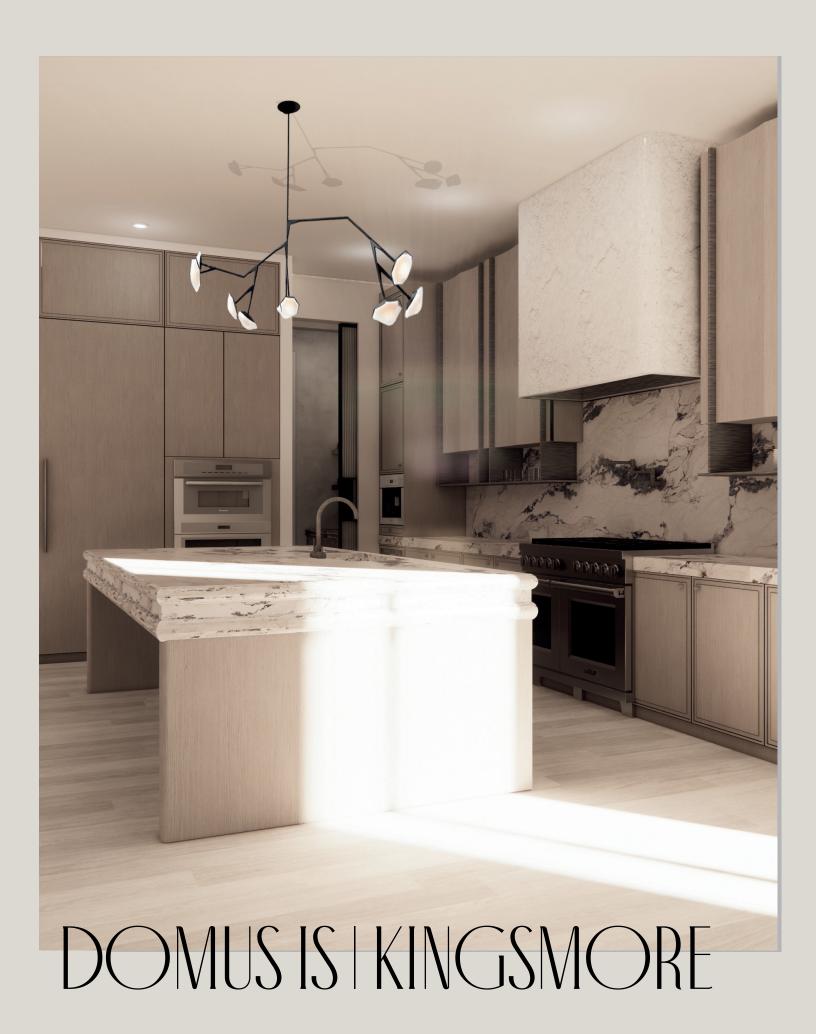

#### ENTERTAIN / DOMUS

- Alfresco Kitchen and Dining Area
- Gourmet Kitchen with Serving Station
- Elevator Access to All Floors
- Kitchen with Wolf and Subzero Appliances.