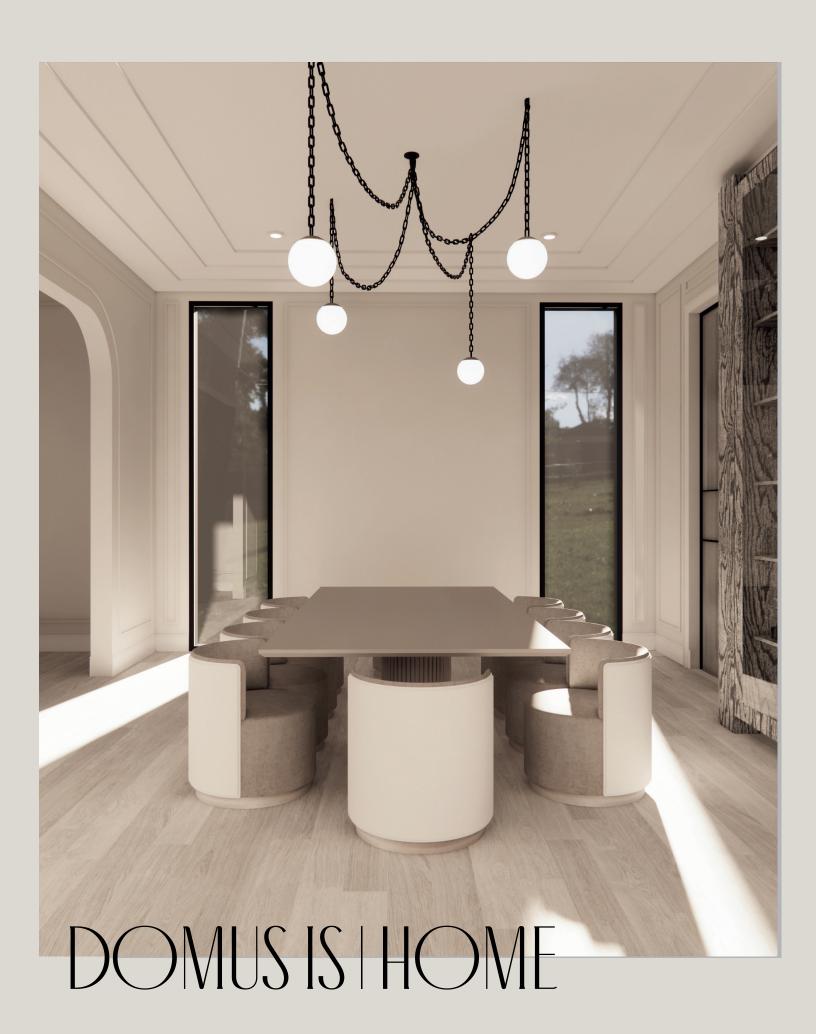

#### EXPLORE / DOMUS

- 6,950 sqft of Living Space
- 5 Bedrooms Plus Nanny Ouarters
- 10 Bathrooms
- 4-Car Garage
- Lot Size: 114 x 203 ft

#### LIVE / DOMUS

- Swimming Pool
- State-of-the-Art Golf Simulator
- Comprehensive Fitness Center
- Luxurious Spa with Sauna and Steam Room
- Private Cinema with Tiered Seating
- Rec Room with Bar

#### ENTERTAIN / DOMUS

- Alfresco Kitchen and Dining Area
- Gourmet Kitchen with Serving Station
- Elevator Access to All Floors
- Kitchen with Wolf and Subzero Appliances.