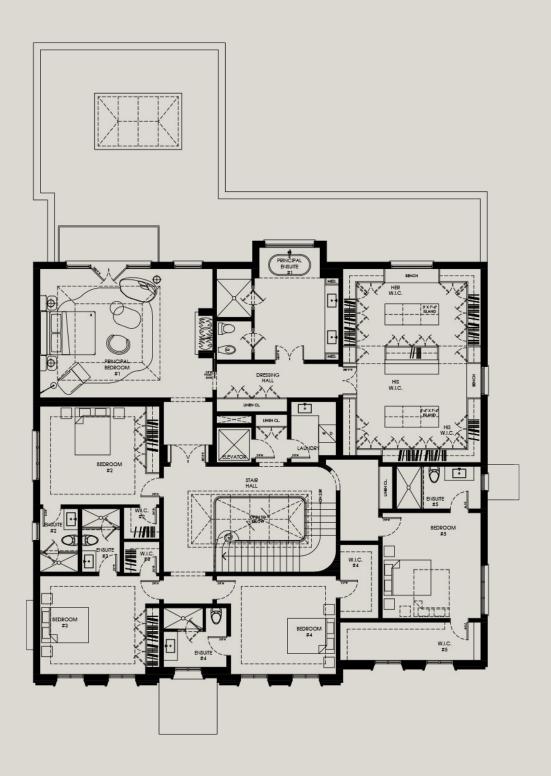

#### EXPLORE / DOMUS

- 6,950 sqft of Living Space
- 5 Bedrooms Plus Nanny Ouarters
- 10 Bathrooms
- 4-Car Garage
- Lot Size: 114 x 203 ft