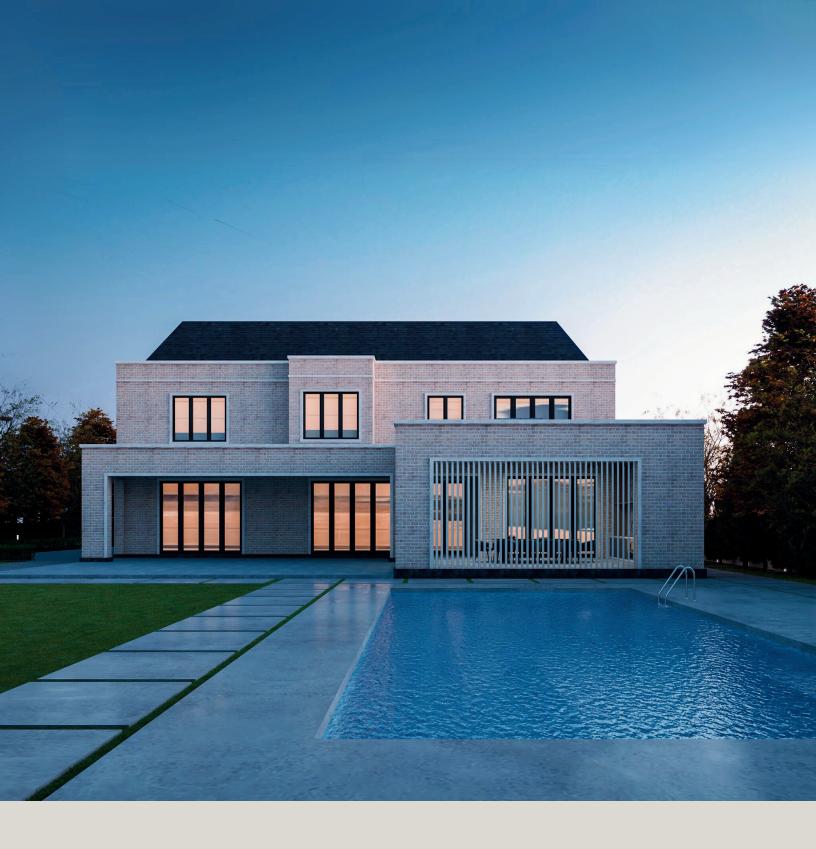

## A KINGSMORE LANDMARK IN KING CITY

Introducing Domus 445, an architectural masterpiece spanning 6.950 square feet in the heart of King City, meticulously designed by some of Canada's most visionary designers and architects. Every detail has been carefully curated to offer an unparalleled living experience, blending contemporary aesthetics with luxurious functionality.

#### KING CITY | ONTARIO

Domus 445 is more than just a residence: it's a statement of modern living. From its stunning outdoor spaces to the intricately designed interiors, this home embodies both elegance and comfort. Experience the pinnacle of craftsmanship and creativity, brought to life by Canada's finest talents, and immerse yourself in a space that reflects the perfect balance of innovation and timeless design.

#### EXPLORE / DOMUS

- 6,950 sqft of Living Space
- 5 Bedrooms Plus Nanny Ouarters
- 10 Bathrooms
- 4-Car Garage
- Lot Size: 114 x 203 ft

#### LIVE / DOMUS

- Swimming Pool
- State-of-the-Art Golf Simulator
- Comprehensive Fitness Center
- Luxurious Spa with Sauna and Steam Room
- Private Cinema with Tiered Seating
- Rec Room with Bar