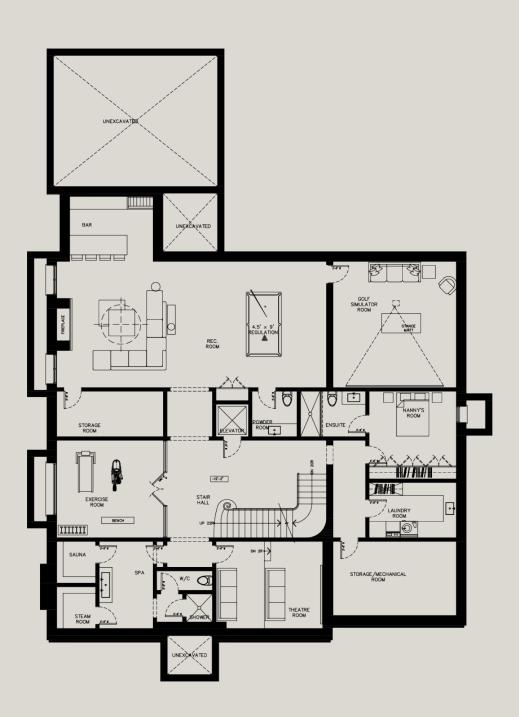

#### EXPLORE / DOMUS

- 6,950 sqft of Living Space
- 5 Bedrooms Plus Nanny Ouarters
- 10 Bathrooms
- 4-Car Garage
- Lot Size: 114 x 203 ft

#### LIVE / DOMUS

- Swimming Pool
- State-of-the-Art Golf Simulator
- Comprehensive Fitness Center
- Luxurious Spa with Sauna and Steam Room
- Private Cinema with Tiered Seating
- Rec Room with Bar