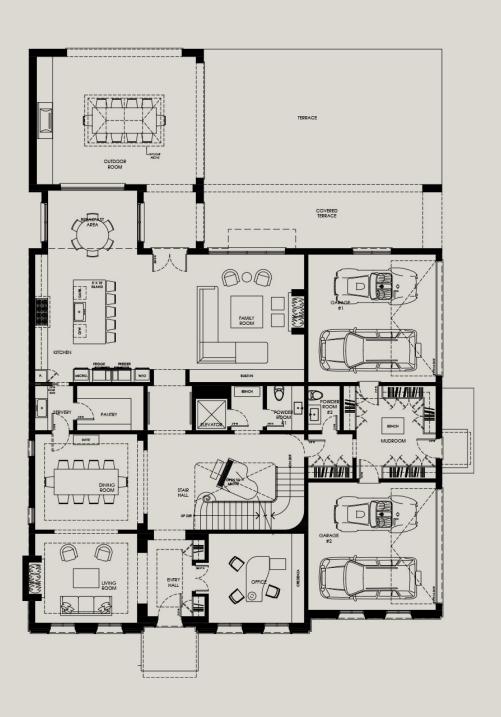

#### EXPLORE / DOMUS

- 6,950 sqft of Living Space
- 5 Bedrooms Plus Nanny Ouarters
- 10 Bathrooms
- 4-Car Garage
- Lot Size: 114 x 203 ft

#### ENTERTAIN / DOMUS

- Alfresco Kitchen and Dining Area
- Gourmet Kitchen with Serving Station
- Elevator Access to All Floors
- Kitchen with Wolf and Subzero Appliances.